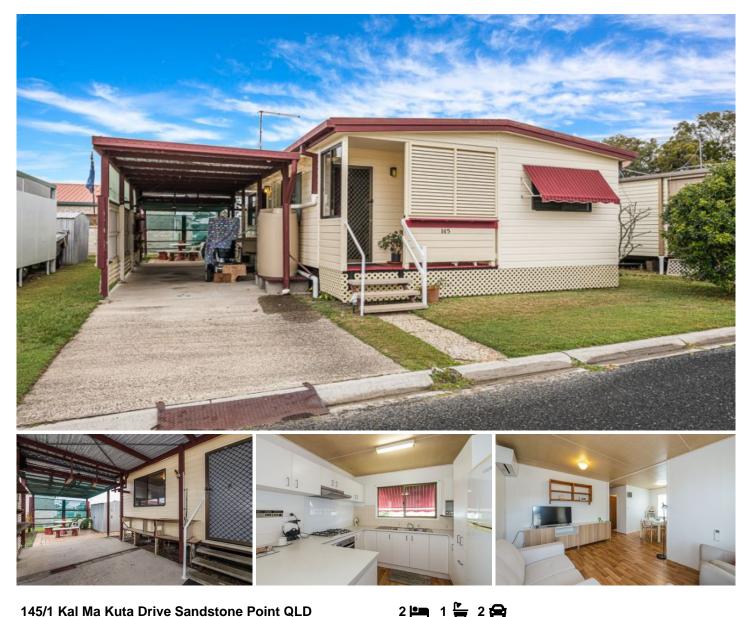

## 145/1 Kal Ma Kuta Drive Sandstone Point QLD

Rare, Two Bed relocatable Villa.

Park is next to the water & Marina

Set in the most select location.

This fantastic Villa, is very spacious and is top of the range It has been tastefully refurbished from top to bottom, inside and out.

Full size kitchen and dining area.

Very spacious lounge room, Air conditioning.

Two bedrooms(master bedroom is gueen size with built in robes)

Bathroom, separate laundry

Front Verandah, Garden shed, double length carport Great Location, minutes walk to the passage. Silver Shores, is an over 55's Village (sorry no pets) For more information and inspection,